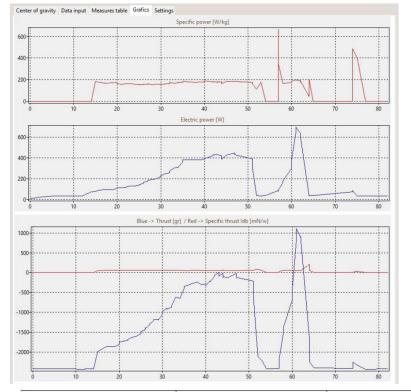

### OUR TECHNOLOGY: THE DRONESBENCH

| "                        | Builder:                 | Model:           |
|--------------------------|--------------------------|------------------|
| CE                       | Flytop, Roma             | Flysmart 2.0     |
| Date check:              | Weight:                  | Battery:         |
| 26 giu 2016              | 2400 g                   | Lipo 4s 6c 10 Ah |
| DBI (DronesBench Index): | Minimum DBI at take-off: | Max power:       |
| 75,41 mN/W               | 60,31 mN/W               | 722 W            |
|                          |                          |                  |

### **DRONESBENCH SOLUTIONS**

NE

2018

| "                                    | Builder:     | Model:              |
|--------------------------------------|--------------|---------------------|
| 7)                                   | Flytop, Roma | Flysmart 2.0        |
| Date check:                          | Weight:      | Battery:            |
| 26 giu 2016                          | 2400 g       | Lipo 4s 6c 10000mah |
| IDB (Dronesbench index)/<br>minimum: | Max power:   | Max throttle:       |
| 7,69 gf/w / 6.15                     | 722 w        | 3600 g              |