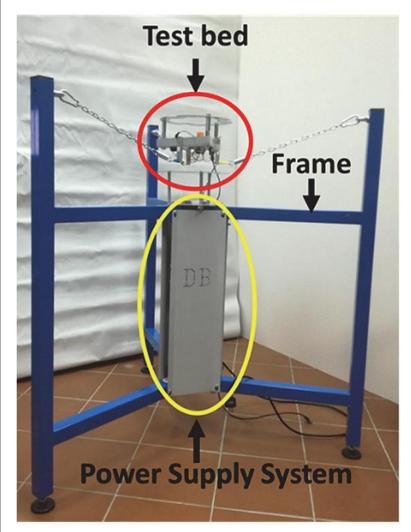

### OUR TECHNOLOGY: THE DRONESBENCH

| "                        | Builder:                 | Model:           |
|--------------------------|--------------------------|------------------|
| CE                       | Flytop, Roma             | Flysmart 2.0     |
| Date check:              | Weight:                  | Battery:         |
| 26 giu 2016              | 2400 g                   | Lipo 4s 6c 10 Ah |
| DBI (DronesBench Index): | Minimum DBI at take-off: | Max power:       |
| 75,41 mN/W               | 60,31 mN/W               | 722 W            |
|                          |                          |                  |

### **DRONESBENCH SOLUTIONS**

NE

2018

| "                                    | Builder:     | Model:              |
|--------------------------------------|--------------|---------------------|
| 7)                                   | Flytop, Roma | Flysmart 2.0        |
| Date check:                          | Weight:      | Battery:            |
| 26 giu 2016                          | 2400 g       | Lipo 4s 6c 10000mah |
| IDB (Dronesbench index)/<br>minimum: | Max power:   | Max throttle:       |
| 7,69 gf/w / 6.15                     | 722 w        | 3600 g              |