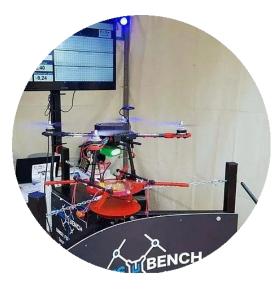

### OUR TECHNOLOGY: THE DRONESBENCH

| "                        | Builder:                 | Model:           |
|--------------------------|--------------------------|------------------|
| CE                       | Flytop, Roma             | Flysmart 2.0     |
| Date check:              | Weight:                  | Battery:         |
| 26 giu 2016              | 2400 g                   | Lipo 4s 6c 10 Ah |
| DBI (DronesBench Index): | Minimum DBI at take-off: | Max power:       |
| 75,41 mN/W               | 60,31 mN/W               | 722 W            |
|                          |                          |                  |

### **DRONESBENCH SOLUTIONS**

NE

2018

| "                                    | Builder:     | Model:              |
|--------------------------------------|--------------|---------------------|
| 7)                                   | Flytop, Roma | Flysmart 2.0        |
| Date check:                          | Weight:      | Battery:            |
| 26 giu 2016                          | 2400 g       | Lipo 4s 6c 10000mah |
| IDB (Dronesbench index)/<br>minimum: | Max power:   | Max throttle:       |
| 7,69 gf/w / 6.15                     | 722 w        | 3600 g              |