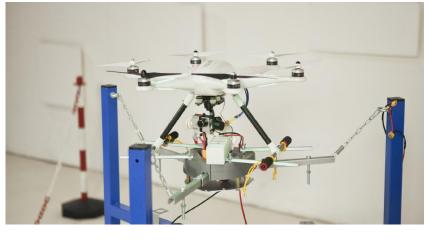

### OUR TECHNOLOGY: THE DRONESBENCH

| "                        | Builder:                 | Model:           |
|--------------------------|--------------------------|------------------|
| CE                       | Flytop, Roma             | Flysmart 2.0     |
| Date check:              | Weight:                  | Battery:         |
| 26 giu 2016              | 2400 g                   | Lipo 4s 6c 10 Ah |
| DBI (DronesBench Index): | Minimum DBI at take-off: | Max power:       |
| 75,41 mN/W               | 60,31 mN/W               | 722 W            |
|                          |                          |                  |

### **DRONESBENCH SOLUTIONS**

NE

2018

| "                                    | Builder:     | Model:              |
|--------------------------------------|--------------|---------------------|
| 7)                                   | Flytop, Roma | Flysmart 2.0        |
| Date check:                          | Weight:      | Battery:            |
| 26 giu 2016                          | 2400 g       | Lipo 4s 6c 10000mah |
| IDB (Dronesbench index)/<br>minimum: | Max power:   | Max throttle:       |
| 7,69 gf/w / 6.15                     | 722 w        | 3600 g              |